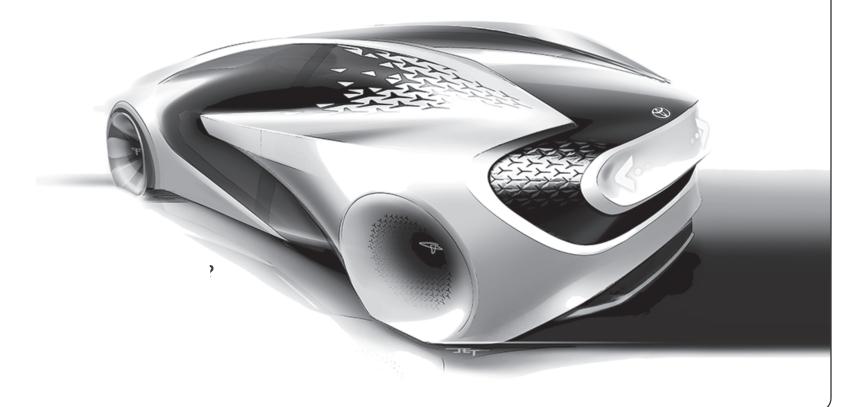

### **Get Inspired!**

This is the Concept-i Car created by Toyota to demonstrate the company's view that vehicles of the future should start with the people who use them.

1. What do you SEE in this car's design? 3. What do you WONDER about this car?

- 2. What do you THINK this car does?

  4. What do you LIKE about this car?

**Step 1. Create an Artwork:** Youth create original drawings by hand using crayons, color pencils, ink pens, markers, paint and/or computer tools.