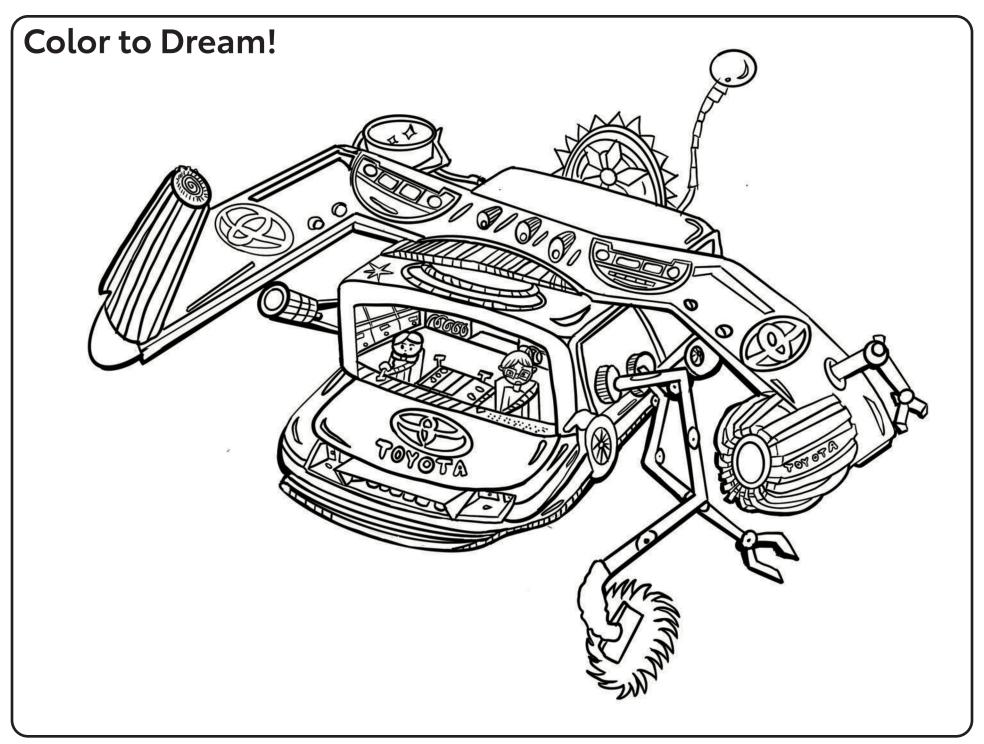

### **Get Inspired!**

This is the Concept-i Car created by Toyota to demonstrate the company's view that vehicles of the future should start with the people who use them.

1. What do you SEE in this car's design? 3. What do you WONDER about this car?

- 2. What do you THINK this car does?

  4. What do you LIKE about this car?

**Step 1. Create an Artwork:** Youth create original drawings by hand using crayons, color pencils, ink pens, markers, paint and/or computer tools.