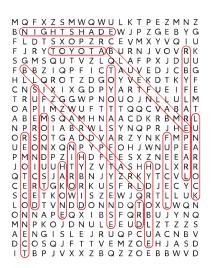

#### **Word Search**

BLIZZARD PEARL
BLUE FLAME
FUEL CELL
HAKONE
HYBRID
HYDRO BLUE
LUNAR ROCK
MOONDUST

NIGHTSHADE
NITRO
REMOTE CONNECT
RUBY FLARE PEARL
SUPERSONIC RED
TOYOTA
TOYOTA SAFETY SENSE
TRD

MQFXZSMWQWULKTPEZMNZ EMSQAMHNAACDKR JVXXZBQZZOE